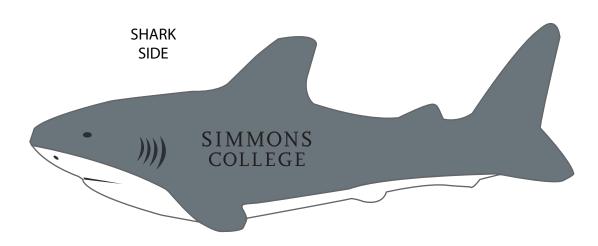

Order#: 133269

Product: Shark Stress Ball Item #: 1008-304245

Imprint Method: Imprint Method:Pad Print on the First Side: Black

Actual Imprint Size: 1.13"W x 0.36"H

## **ACTUAL SIZE**