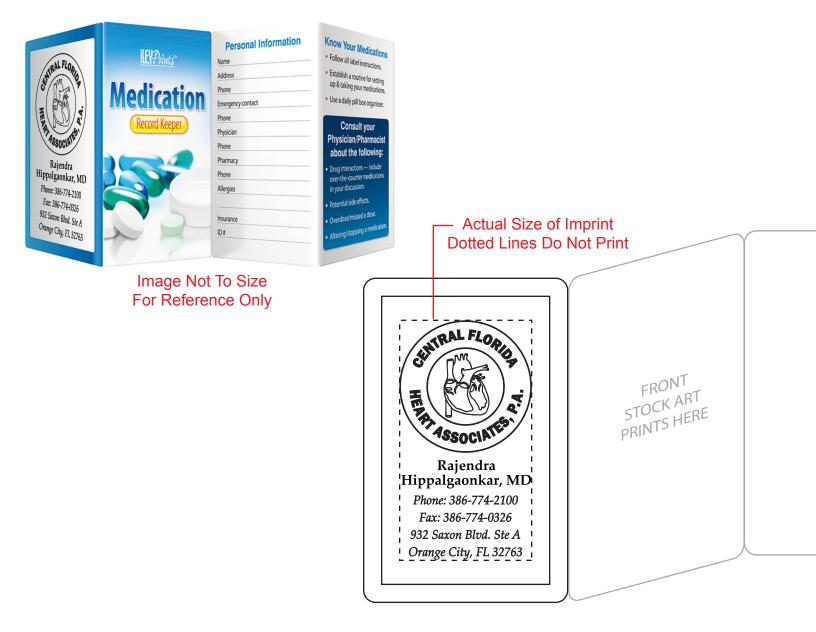

Order#: 133267 Product: Medication Record Keeper Item #: 1010-108268 Imprint Method: Offset on the On Back - Black