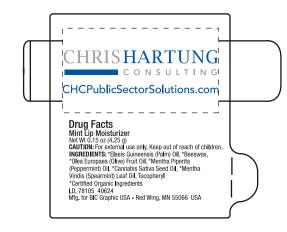

Order#: 133266 Product: Organic Lip Balm Item #: 1010-300233

Imprint Method: 4-Color Process on the Label Actual Imprint Size: 1.62"W x 0.5"H