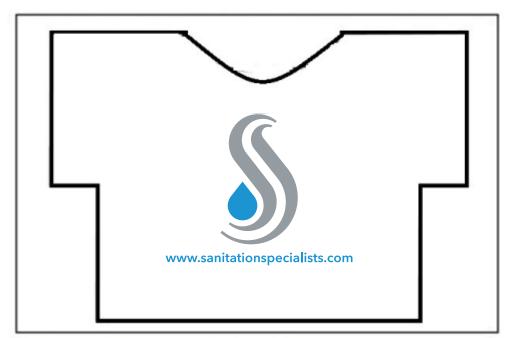

Order#: 133262

Product: Purple Cow Beanie: White T Shirt

Item #: 1325-309727

Imprint Method: Screen Print on the T-Shirt: PMS 7461C, PMS 430C

Actual Imprint Size: 2.5"W x 2"H

Proof is not to Scale White Shirt Blue Ink PMS # 7461 Grey ink PMS # 430