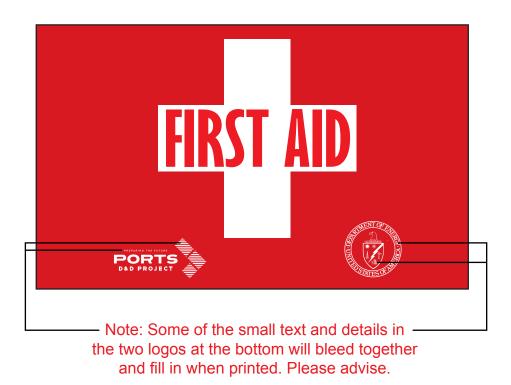

Order#: 133255 Product: Stay Clean First Aid Kit: Translucent Red Item #: 1016-312875 Imprint Method: Screen Print on the Front: White Actual Imprint Size: 3"W x 2.5"H

## \*\*\*IMPORTANT INFORMATION\*\*\* (PLEASE READ)

Please proof carefully for spelling errors, omissions, and layout accuracy. It is your responsibility to correct any errors. Garrett Specialties assumes no responsibility for errors after a proof has been authorized to print. Please note changes or revisions to your proof from your original instructions may cause revision in your ship date. Delays in paper proof approval also may require a change in your schedule ship dates. Occasionally, some fax machines may distort the image. Please pay close attention to numbers.