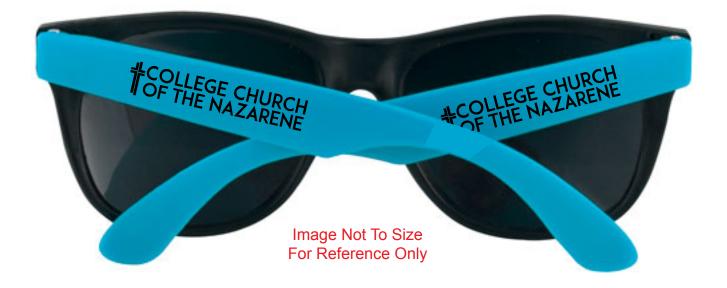

Order#: 133251 Product: Neon Sunglasses:Neon Blue Item #: 1064-307679 Imprint Method: Screen Print on the Left & RightTemples: Black Actual Imprint Size: 1.875"W x 0.36"H

Actual Size of Imprint Dotted Lines Do Not Print