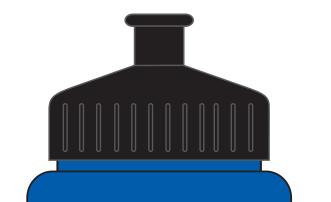

Order#:133245Product:28 oz Bike Bottle - Colors - BPA Free: RoyalItem #:1116-303625Imprint Method:Screen Print on the Top: WhiteActual Imprint Size:8"W x 3.5"H Wrap, 3.5"W x 0.35"H on the Top

Going the EXTRA mile!