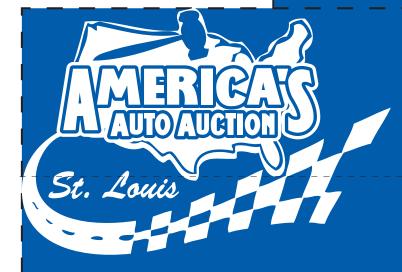

Order#:133245Product:28 oz Bike Bottle - Colors - BPA Free: RoyalItem #:1116-303625Imprint Method:Screen Print on the Top: WhiteActual Imprint Size:8"W x 3.5"H Wrap, 3.5"W x 0.35"H on the Top

Going the EXTRA mile!