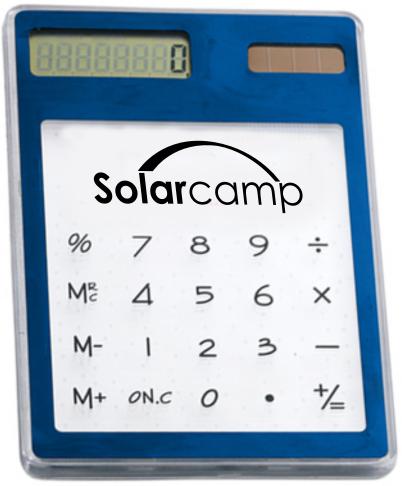

Order#: 133233

**Product**: Clear View Calculator: Blue

**Item #**: 1056-307490

**Imprint Method:** Screen Print on the Front (Above Display)

Actual Imprint Size: 2.25"W x 0.75"H

NOTE: A white imprint will not show up on this item. For this reason, I have shown your logo in Black. Please advise if this is okay.