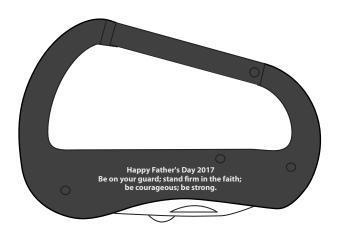

Order#: 133232

**Product:** Multitool Carabiner

Item #: 1005-304347

Imprint Method: Laser Engraved on the One Side

Actual Imprint Size: 1.5"W x 0.25"H

## \*\*\*IMPORTANT INFORMATION\*\*\* (PLEASE READ)

Please proof carefully for spelling errors, omissions, and layout accuracy. It is your responsibility to correct any errors. Garrett Specialties assumes no responsibility for errors after a proof has been authorized to print. Please note changes or revisions to your proof from your original instructions may cause revision in your ship date. Delays in paper proof approval also may require a change in your schedule ship dates. Occasionally, some fax machines may distort the image. Please pay close attention to numbers.