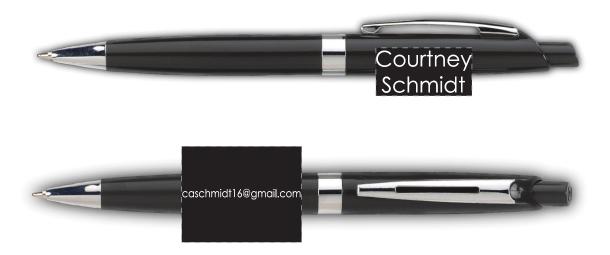

Order#: 133224 Product: Rival Retractable Pen: Black Item #: 1002-102607 Imprint Method: Screen Print on the Barrel Under Clip, Screen Print on the Cap: White Actual Imprint Size: 1"W x 0.44"H on the Cap, 1.23"W x 0.11"H on the Barrel