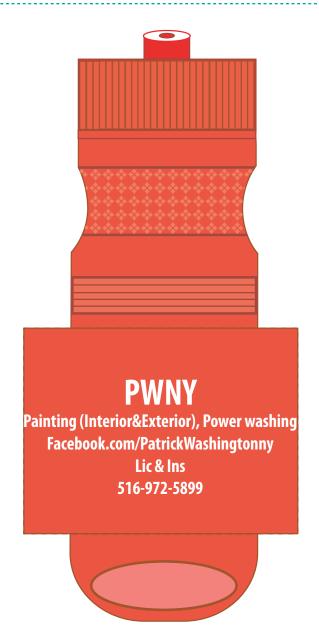

Order#: 133207

**Product:** Big Squeeze Sport Bottle: Translucent Red

Item #: 1097-300758

Imprint Method: Screen Print on the One Side: White

Actual Imprint Size: 4"W x 1.7"H

Actual Size of Imprint **Dotted Lines Do Not Print** 

## **PWNY**

Painting (Interior&Exterior), Power washing Facebook.com/PatrickWashingtonny Lic & Ins 516-972-5899