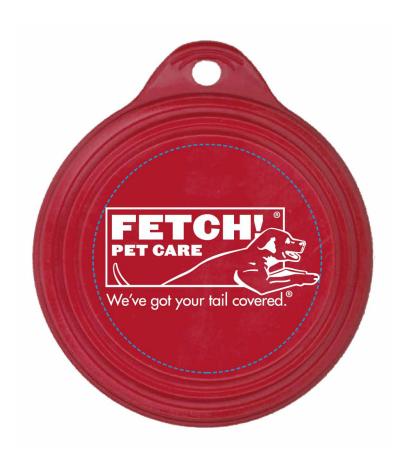

**Order#**: 133206

**Product:** Food Can Cover: Red

Item #: 1098-103509

Imprint Method: Screen Print on the Cover: White

Actual Imprint Size: 2.23"W x 1"H