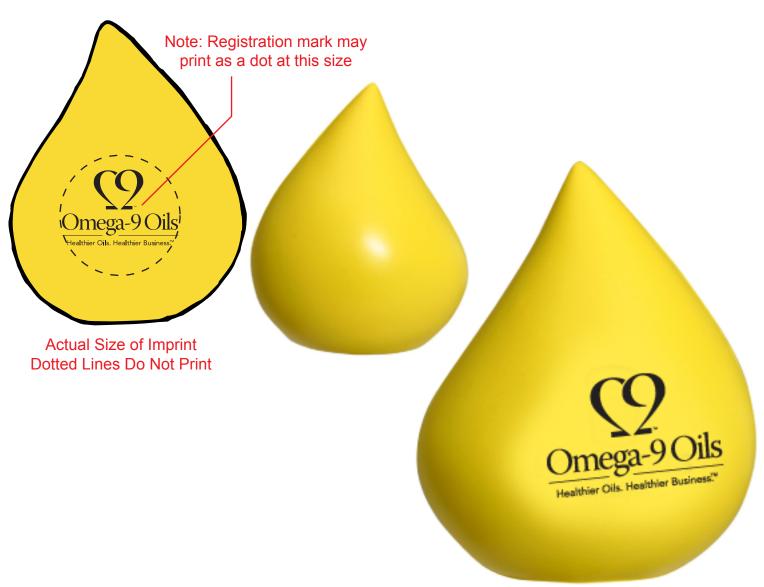

CAREFULLY REVIEW THE ARTWORK ATTACHED.

Order#: 133201

**Product:** Droplet Stress Ball - Yellow

**Item #**: 1008-100760

Imprint Method: Pad Print on the First Side - Black

## Image Not To Size For Reference Only