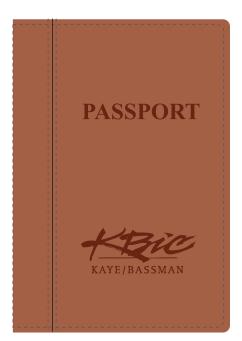

Order#: 133185 Product: Voyager Passport Jacket:Tan Item #: 1097-302541 Imprint Method: Debossed on the Cover Actual Imprint Size: 2"W x 0.81"H

## Item shown @ 60% Enlarge @ 166.7% to see actual size

Artwork shown @ 100% Dotted line is for FPO (FOR POSITION ONLY) to show imprint area