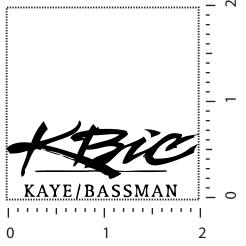

Order#: 133185 Product: Voyager Passport Jacket:Tan Item #: 1097-302541 Imprint Method: Debossed on the Cover Actual Imprint Size: 2"W x 0.81"H

## Item shown @ 60% Enlarge @ 166.7% to see actual size

Artwork shown @ 100% Dotted line is for FPO (FOR POSITION ONLY) to show imprint area