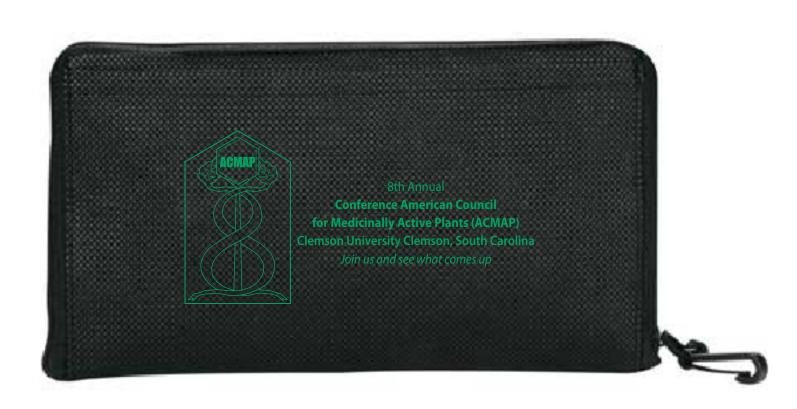

Order#: 133177-Q

Product: PolyPro FoldableTote: Black

Item #: 1067-302034

Imprint Method: Heat Transfer on the Center (Between Pocket and Fold): Green 347

Actual Imprint Size: 5"W x 2.5"H

## 8th Annual

Conference American Council for Medicinally Active Plants (ACMAP) Clemson University Clemson, South Carolina

Join us and see what comes up