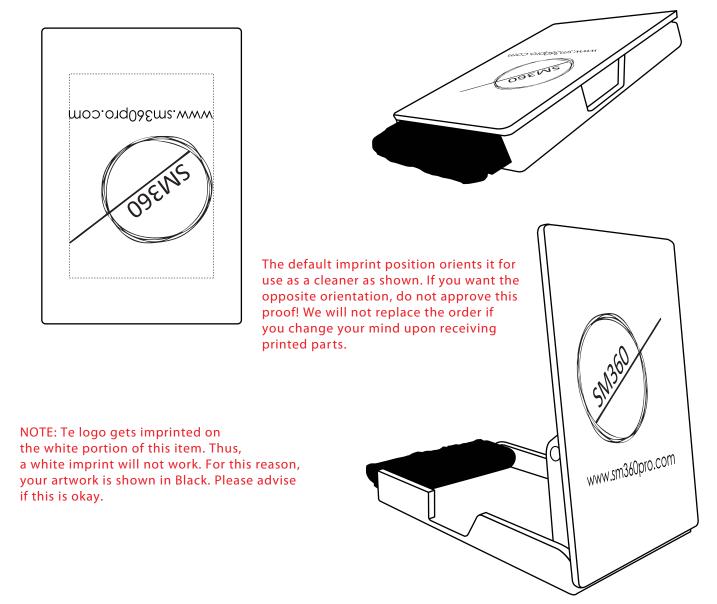

Order#:133175Product:Phone Stand & Cleaner: BlackItem #:1064-307694Imprint Method:Pad Print on the Front: BlackActual Imprint Size:1.5"W x 1.4"H