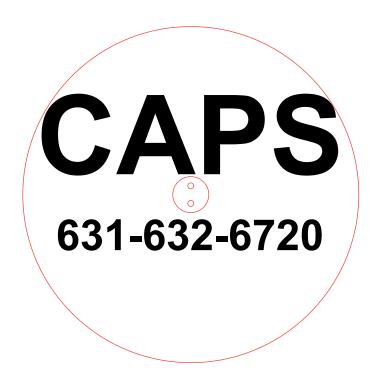

Order#: 133163

Product: Plastic Paddle Ball Game: Red

Item #: 1280-304181

Imprint Method: Screen Print on the Paddle: Black

**Actual Imprint Size:** 3.0897 " W x 1.6348" H

## Art Size 3.0897 " W x 1.6348" H