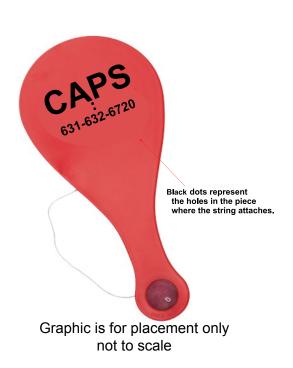

Order#: 133163

Product: Plastic Paddle Ball Game: Red

Item #: 1280-304181

Imprint Method: Screen Print on the Paddle: Black

**Actual Imprint Size:** 3.0897 " W x 1.6348" H

It is imperative that you view your e-proof and submit your approval and/or changes promptly to maintain your anticipated delivery date.

Please keep in mind that this virtual proof is not a printed sample of your artwork on our product. The size and placement of the artwork may vary from this proof when actually printed on the product. Carefully review the attached proof for verification of copy & layout.