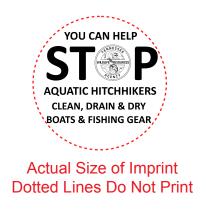

Order#: 133158-Q

**Product:** Silver Carabiner Tape Measure - 6 FT: Red

**Item #**: 1056-307514

Imprint Method: Screen Print on the Side: White

Actual Imprint Size: 1.18"W x 0.95"H