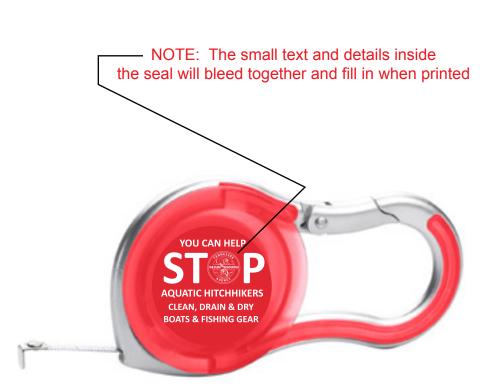

Order#: 133158-Q

**Product:** Silver Carabiner Tape Measure - 6 FT: Red

**Item #**: 1056-307514

Imprint Method: Screen Print on the Side: White

Actual Imprint Size: 1.18"W x 0.95"H