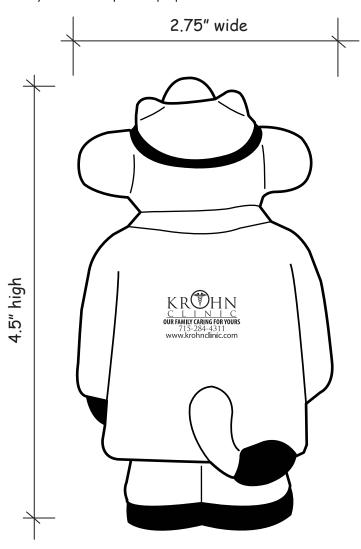

Order#: 133156

**Product:** Doctor Cow Stress Reliever

Item #: 1364-307987

Imprint Method: Pad Print on the Back: Black

Actual Imprint Size: 0.8"W x 0.5"H

PDF documents can distort smaller text due to the inability to display images smaller than 1 pixel in size. "L's" and "I's" when small in size appear to be bold or larger because the pdf will enlarge it to 1 pixel so that it can beviewed. For your assurance your text will print in proportion.