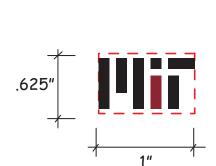

Order#: 133145

**Product:** Robot Stress Reliever

**Item #**: 1364-313085

Imprint Method: Pad Print on the Chest: Black, Burgundy 202

Actual Imprint Size: 1"W x 0.52"H