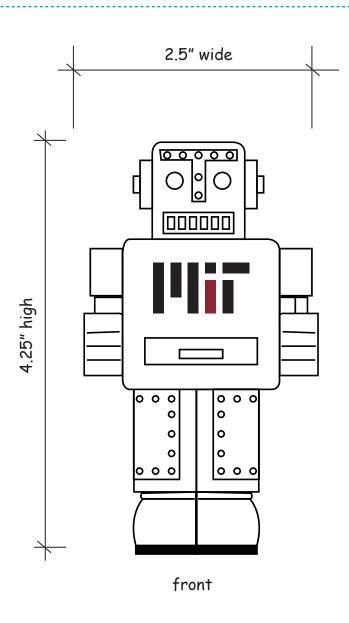

Order#: 133145

**Product:** Robot Stress Reliever

**Item #**: 1364-313085

Imprint Method: Pad Print on the Chest: Black, Burgundy 202

Actual Imprint Size: 1"W x 0.52"H