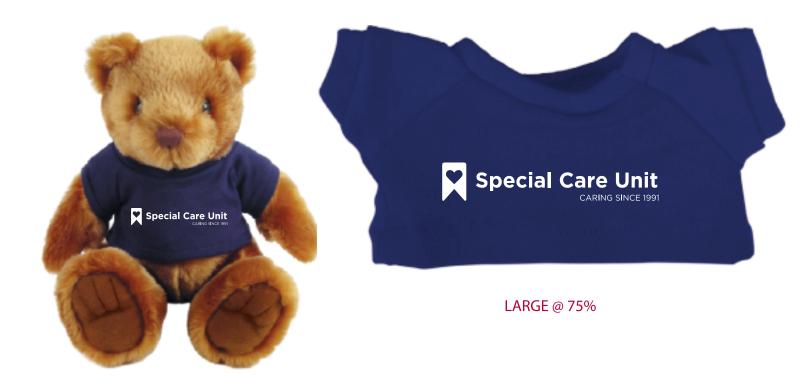

Order#:133137Product:KnucklesTeddy Bear - Light Brown: NavyT ShirtItem #:1039-303767Imprint Method:Screen Print on the Shirt (Center): WhiteActual Imprint Size:3"W x 0.5"H