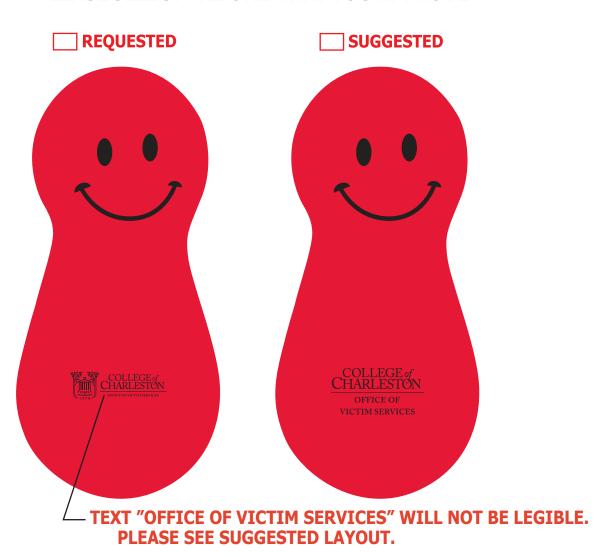

## PLEASE SELECT THE ONE THAT YOU APPROVE

## \*\*\*IMPORTANT INFORMATION\*\*\* (PLEASE READ)

Please proof carefully for spelling errors, omissions, and layout accuracy. It is your responsibility to correct any errors. Garrett Specialties assumes no responsibility for errors after a proof has been authorized to print. Please note changes or revisions to your proof from your original instructions may cause revision in your ship date. Delays in paper proof approval also may require a change in your schedule ship dates. Occasionally, some fax machines may distort the image. Please pay close attention to numbers.

It is imperative that you view your e-proof and submit your approval and/or changes promptly to maintain your anticipated delivery date.

Please keep in mind that this virtual proof is not a printed sample of your artwork on our product. The size and placement of the artwork may vary from this proof when actually printed on the product. Carefully review the attached proof for verification of copy & layout.