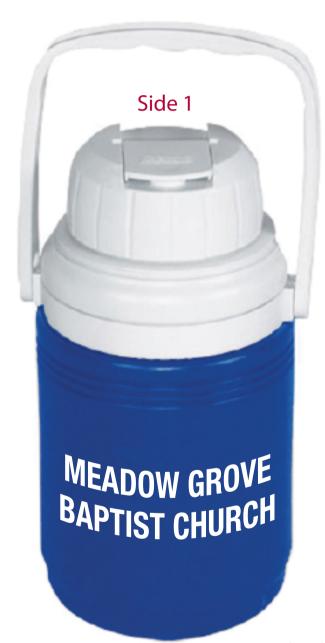

**Order#**: 133116

Product: Coleman® 1/3-Gallon Jug: Royal Blue

**Item #**: 1039-108283

Imprint Method: Screen Print on the Side 1: White

**Actual Imprint Size**: 4.5"W x 1.4"H (Side 1), 2.7"W x 1.4"H (Side 2)

Imprint shown @ 50%