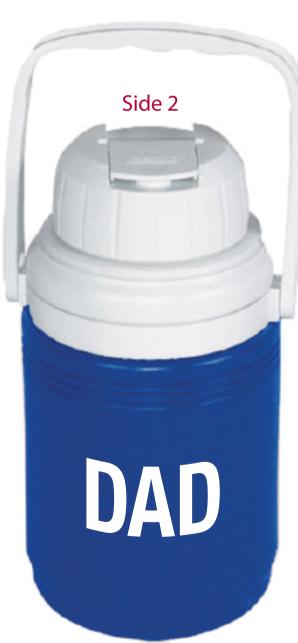

**Order#**: 133116

Product: Coleman® 1/3-Gallon Jug: Royal Blue

**Item #**: 1039-108283

Imprint Method: Screen Print on the Side 1: White

**Actual Imprint Size**: 4.5"W x 1.4"H (Side 1), 2.7"W x 1.4"H (Side 2)

Imprint shown @ 50%