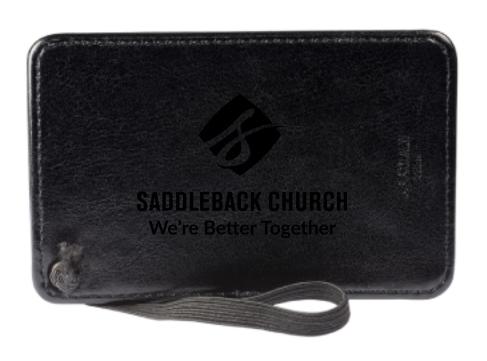

Order#: 133099

**Product:** Venezia Luggage Tag: Black

**Item #**: 1097-314433

Imprint Method: Debossed on the Back of Tag

Actual Imprint Size: 2.2"W x 1.5"H

Actual Size of Imprint
Dotted Lines Do Not Print