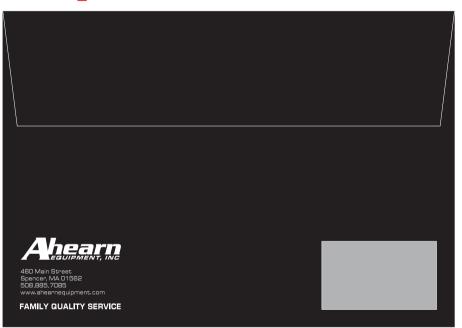

Order#:133085Product:Oversized Portfolio - BlackItem #:1206-102926Imprint Method:Screen Print Below the Flap & On the Back - White

Imprint size:

FRONT\_4"w x 2.5"h BACK\_11.8"w x 2.7"h

\*\*\*IMPORTANT INFORMATION\*\*\* (PLEASE READ)