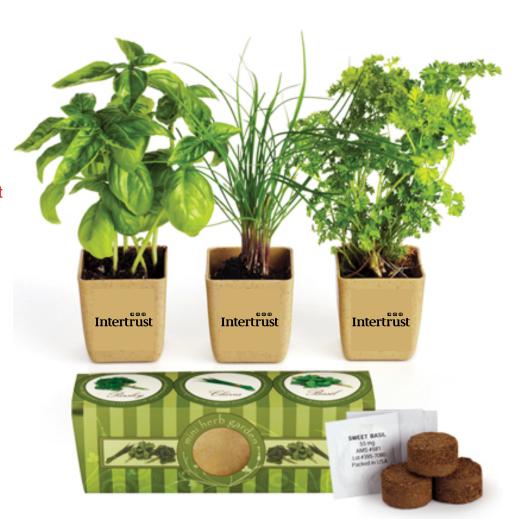

Order#: 133064

Product: GrowPot Eco-Planter Herb 3-Pack

Item #: 1097-311523

Imprint Method: Pad Print on the Front (all three pots): Black

Actual Imprint Size: 1.5"W x 0.35"H

Note: There small icons will fill in and lose detail unless we enlarge them significantly. Please advise.

## Intertrust

Actual Size of Imprint **Dotted Lines Do Not Print** 