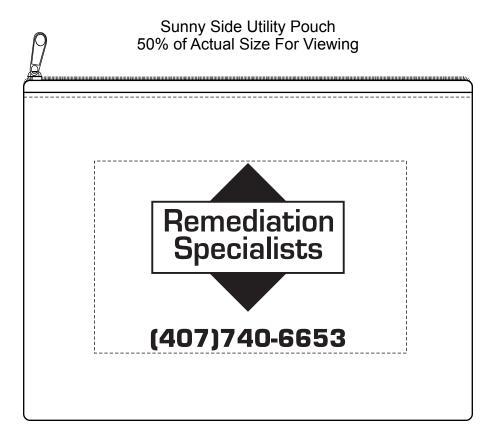

**Order#**: 133043

**Product:** Sunny Side Utility Pouch: White

Item #: 1008-304479

Imprint Method: Screen Print on the First Side: Black

Actual Imprint Size: 4.1"W x 4"H

## ACTUAL IMPRINT SIZE: 4.1" x 4"

**Dotted Lines Do Not Print** 