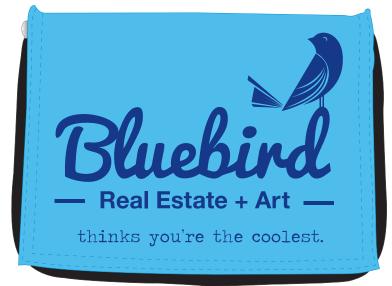

Order#: 133029

**Product**: Snow Roller 6 Pack Cooler Bag: Carolina Blue

**Item #**: 1008-304448

Imprint Method: Screen Print on the OnTop - Lid: Royal 2748

Actual Imprint Size: 6"W x 4.5"H

thinks you're the coolest.

50% for viewing Snow Roller 6-Pack Cooler Bag Top