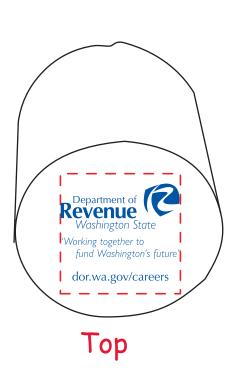

Order#: 133026

**Product:** Money Wad Stress Ball

Item #: 1364-313082

Imprint Method: Screen Print on the Top: Reflex Blue

Actual Imprint Size: 1.25"W x 1"H