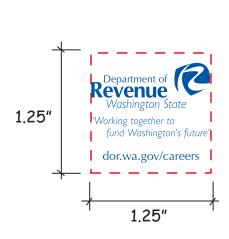

Order#: 133026

**Product:** Money Wad Stress Ball

Item #: 1364-313082

Imprint Method: Screen Print on the Top: Reflex Blue

Actual Imprint Size: 1.25"W x 1"H