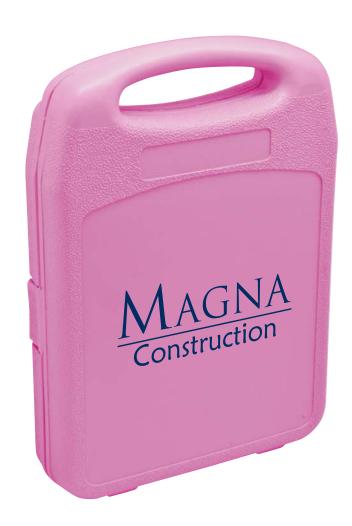

Order#: 133020

**Product:** PinkTool 52 Pieces

Item #: 1189-314823

Imprint Method: Pad Print on the Case: Dark Blue 282

Actual Imprint Size: 5"W x 2"H

ABOVE ART SHOWN AT 50% OF ACTUAL SIZE