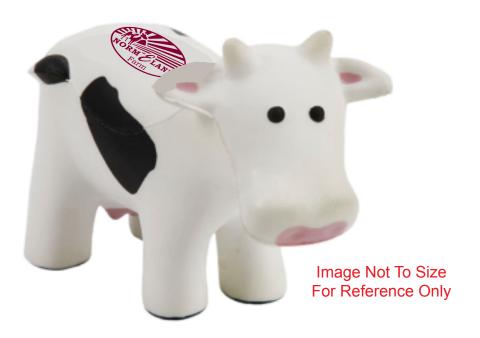

Order#: 133019

**Product:** Cow Stress Ball Item #: 1339-315018

Imprint Method: Screen Print on the Top: Burgundy 209

Actual Imprint Size: 1"W x 0.62"H

Actual Size of Imprint **Dotted Lines Do Not Print** 