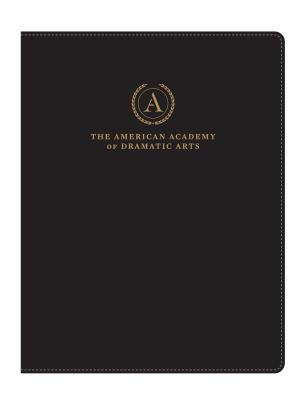

**Order#**: 133013

**Product:** Pacesetter Folder-Foil Stamped: Black

Item #: 1086-310353

Imprint Method: Foil Stamp on the Upper Third Center: Gold 872

Actual Imprint Size: 4.5"W x 2.35"H

## Background color represents the item color

NOTE: Due to the imprint method (Foil Stamp), we are limited to only 2 foil colors: Gold (PMS 872) or Silver (PMS 877). Your logo is shown using the Gold 872 foil. Please advise if this is okay.