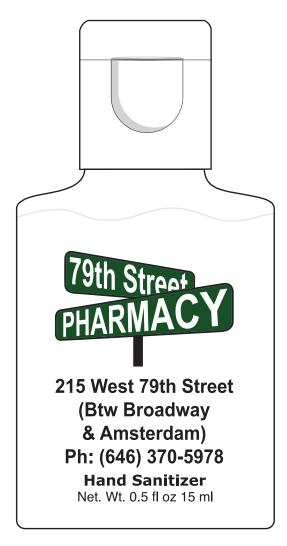

Order#: 132991

Product: Hand Sanitizer- Half Ounce - Clear/Unscented

Item #: 1010-313885

Imprint Method: 4 Color Process on the Front

Actual Imprint Size: 1"W x 1.22"H

Actual Size of Imprint **Dotted Lines Do Not Print** 

Image Not To Size **Enlarged for Clarity** 