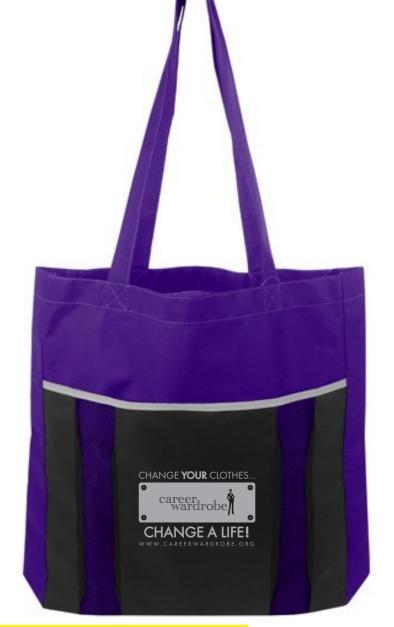

Order#:132976Product:Poly Pro Accent Mesh PocketTote : Purple/BackItem #:1039-314975Imprint Method:Screen Print on the Front (Black Panel): Metallic Silver 877Actual Imprint Size:5"W x 3.2"H

## CHANGE **YOUR** CLOTHES...

## CHANGE A LIFE! www.careerwardrobe.org

\*\*\*IMPORTANT INFORMATION\*\*\* (PLEASE READ)

Please proof carefully for spelling errors, omissions, and layout accuracy. It is your responsibility to correct any errors. Garrett Specialties assumes no responsibility for errors after a proof has been authorized to print. Please note changes or revisions to your proof from your original instructions may cause revision in your ship date. Delays in paper proof approval also may require a change in your schedule ship dates. Occasionally, some fax machines may distort the image. Please pay close attention to numbers.