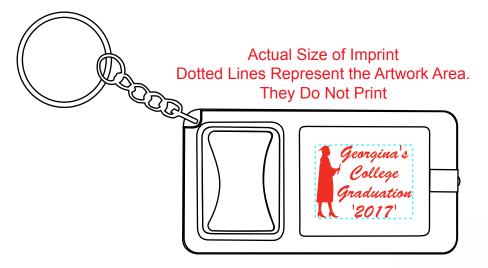

**Order#**: 132972

**Product:** LED Keylight Bottle Opener: Black

Item #: 1008-304546

Imprint Method: Screen Print on the Top: Red 485

Actual Imprint Size: 1"W x 0.75"H

Note: On the order, you had selected imprinting on the bottom of the keylight for the print location. The space for printing on the bottom is very small. For this reason, I changed the imprint location and showed your artwork on the top of the keylight, where there is a larger space to print on. Please advise if this is okay.