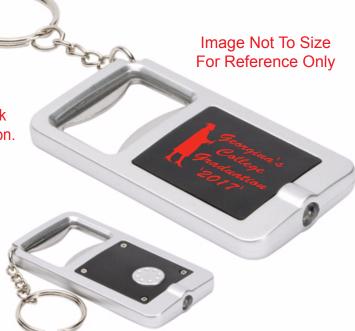

**Order#**: 132972

**Product:** LED Keylight Bottle Opener: Black

Item #: 1008-304546

Imprint Method: Screen Print on the Top: Red 485

Actual Imprint Size: 1"W x 0.75"H

Note: On the order, you had selected imprinting on the bottom of the keylight for the print location. The space for printing on the bottom is very small. For this reason, I changed the imprint location and showed your artwork on the top of the keylight, where there is a larger space to print on. Please advise if this is okay.