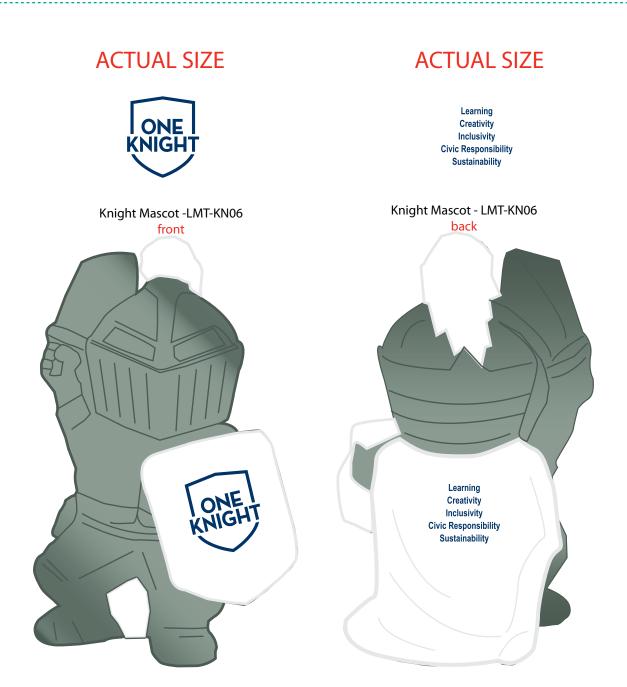

Order#: 132965 Product: Knight Mascot Stress Ball **Item #:** 1008-304693 Imprint Method: Pad Print on the Shield & Back: Navy 648 Actual Imprint Size: 0.75"W x 0.84"H (Shield), 0.75"W x 0.62"H (Back)