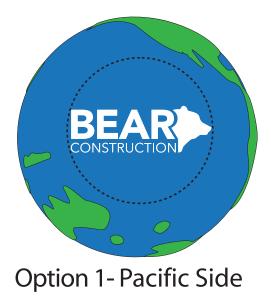

Order#:132950Product:Earthball Stress RelieverItem #:1008-304842Imprint Method:Pad Print: WhiteActual Imprint Size:1.5"W x 0.5"H (Pacific), 0.75"W x 0.25"H (Atlantic)

Note: I suggest printing your logo on the Pacific Side, due to the larger imprint area and thus allowing for a bigger logo. Please adivse which option you'd like to proceed with