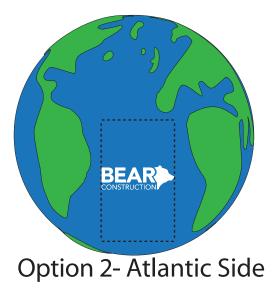

Order#:132950Product:Earthball Stress RelieverItem #:1008-304842Imprint Method:Pad Print: WhiteActual Imprint Size:1.5"W x 0.5"H (Pacific), 0.75"W x 0.25"H (Atlantic)

Note: I suggest printing your logo on the Pacific Side, due to the larger imprint area and thus allowing for a bigger logo. Please adivse which option you'd like to proceed with