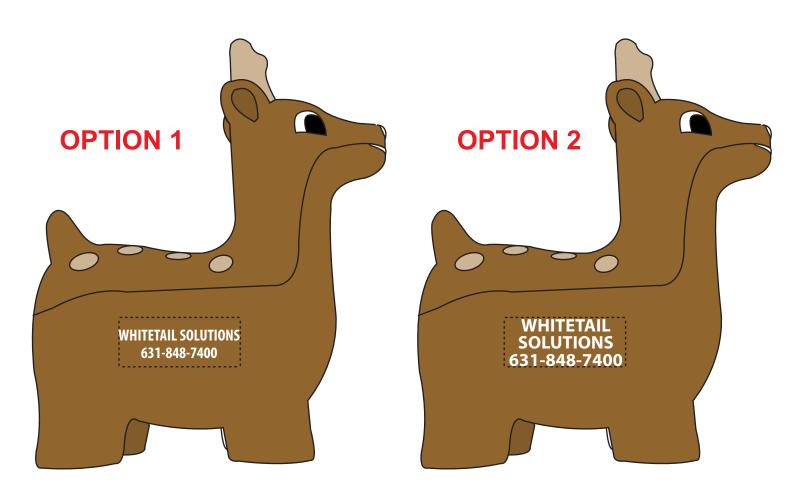

Order#:132947Product:Deer Stress BallItem #:1008-312305Imprint Method:Screen Print on the Side 1: WhiteActual Imprint Size:1.25"W x 0.3"H (OPTION 1), 1.17"W X 0.5"H (OPTION 2)

## PLEASE ADVISE WHICH OPTION YOU ARE APPROVING