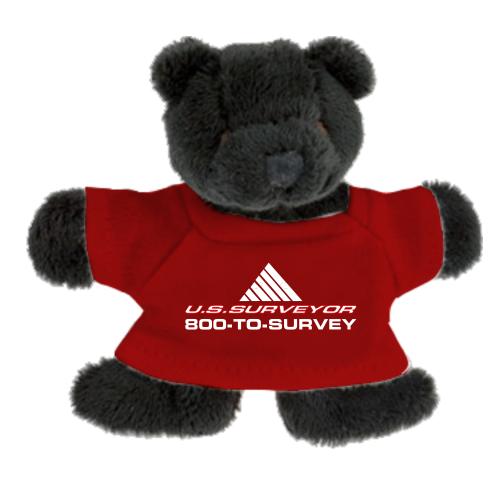

Order#: 132946 Product: Black Bear Plush Magnet - Red Tee Item #: 1323-304615 Imprint Method: Screen Print on the Front - White