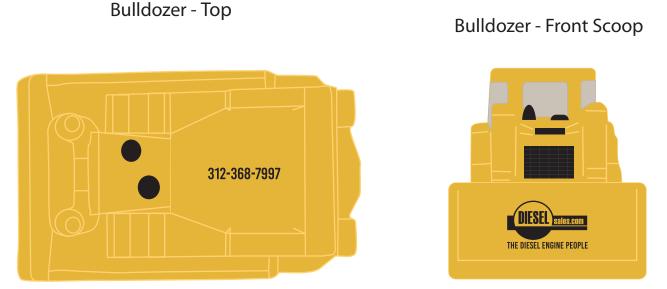

## **ACTUAL SIZE**

**OPTION1:** LOGO ON TOP, PHONE # ON SCOOP

Bulldozer - Top

Bulldozer - Front Scoop