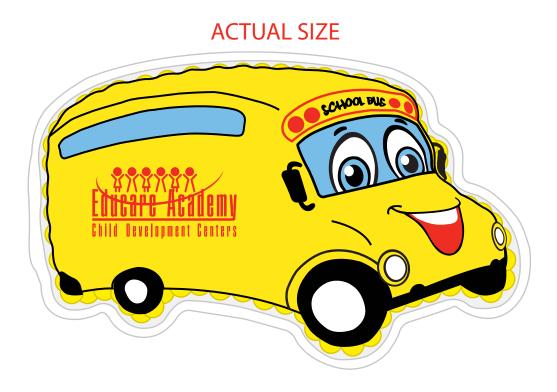

Order#: 132944

**Product:** School Bus Hot/Cold Pack

**Item #**: 1008-314558

Imprint Method: Screen Print on the Front: Red 485

Actual Imprint Size: 1.5"W x 0.75"H