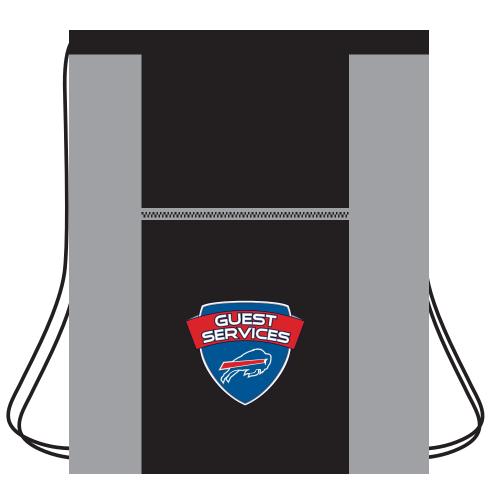

Order#: 132941 **Product:** Porter Drawstring Backpack: Gray Item #: 1097-314425 Imprint Method: 4 Color Process on the Front Actual Imprint Size: 5"W x 4.4"H

## Item shown @ 25% Enlarge @ 400% to see actual size

"for measurement only - logo will be imprinted center position on item (see template layout)" Artwork shown @ 100% **Dotted line is for FPO (FOR POSITION ONLY)** to show imprint area