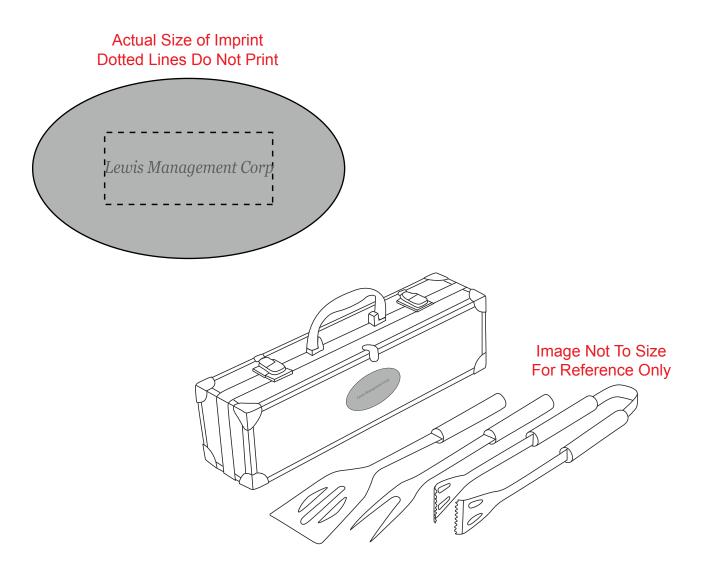

Order#: 132920 Product: BBQ 3-Piece Set Item #: 1086-305898 Imprint Method: Laser Engraved on the Case Lid Actual Imprint Size: 1.75"W x 0.17"H