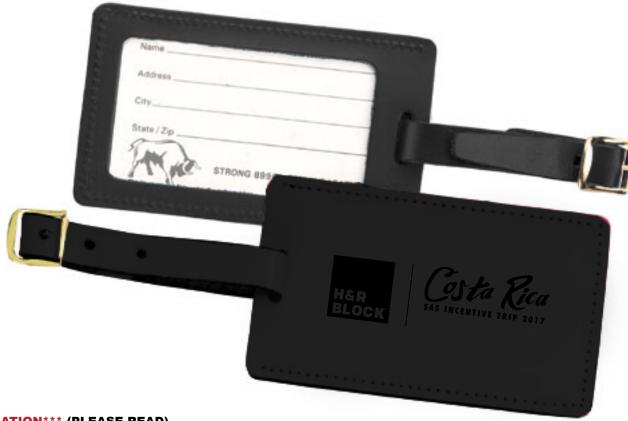

**Order#**: 132919-Q

**Product:** Leather Luggage I.D. Tag: Black

Item #: 1041-107089

Imprint Method: Debossed on the Back- Debossed

Actual Imprint Size: 3.25"W x 1"H