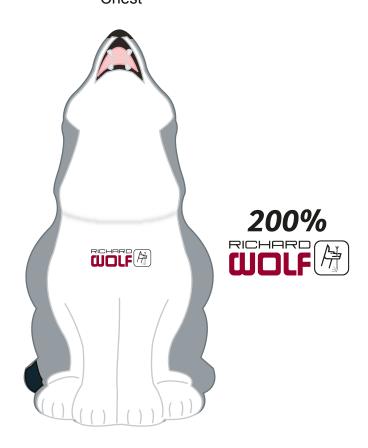

**Order#**: 132915

**Product:** Gray Wolf Stress Ball

Item #: 1008-304768

Imprint Method: Pad Print on the Neck/Chest - Black, Burgundy 202

PLEASE NOTE: THE SMALL DETAILS AND SPACINGS IN THE STAFF-LIKE OBJECT IN THE WOLF'S MOUTH MAY FILL IN AND BLEED WHEN PRINTED, DUE TO THE SMALL IMPRINT SIZE. PLEASE ADVISE.

## ACTUAL SIZE Gray Wolf Chest