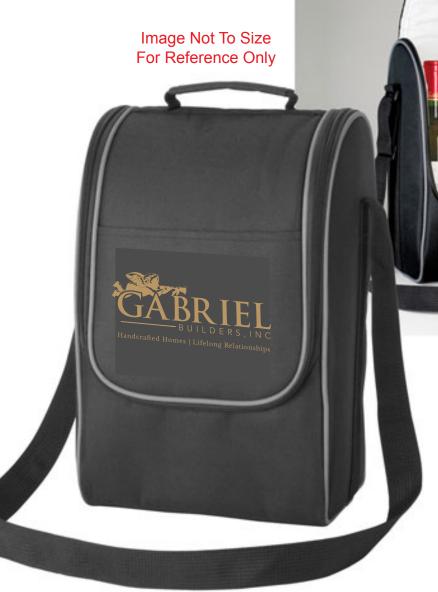

Order#: 132911

**Product:** Vintner's Duet Wine Cooler

Item #: 1087-305063

Imprint Method: Screen Print on the Front Flap Pocket: Gold PMS 875

Actual Imprint Size: 5"W x 2.1"H

Actual Size of Imprint **Dotted Lines Do Not Print** 

\*\*\*IMPORTANT INFORMATION\*\*\* (PLEASE READ)
Please proof carefully for spelling errors, omissions, and layout accuracy. It is your responsibility to correct any errors. Garrett Specialties assumes no responsibility for errors after a proof has been authorized to print. Please note changes or revisions to your proof from your original instructions may cause revision in your ship date. Delays in paper proof approval also may require a change in your schedule ship dates. Occasionally, some fax machines may distort the image. Please pay close attention to numbers.

It is imperative that you view your e-proof and submit your approval and/or changes promptly to maintain your anticipated delivery date.

Please keep in mind that this virtual proof is not a printed sample of your artwork on our product. The size and placement of the artwork may vary from this proof when actually printed on the product. Carefully review the attached proof for verification of copy & layout.