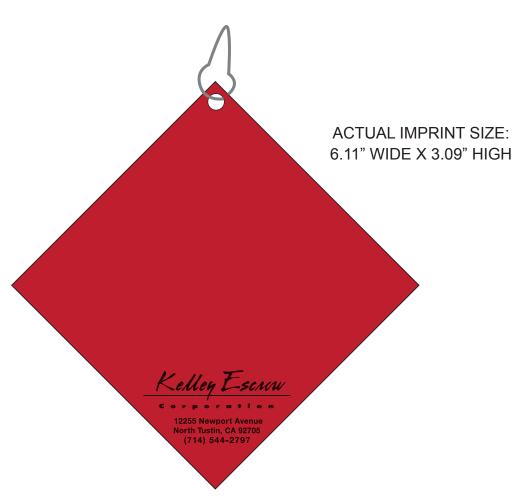

Order#: 132903

**Product:** Microfiber Golf Towel with Metal Grommet and Clip: Red

**Item #**: 1016-311730

Imprint Method: (Screen Print on the Front of Towel/Lower Right Corner: Black

Actual Imprint Size: 6.11"W x 3.09"H

## 25% of actual size