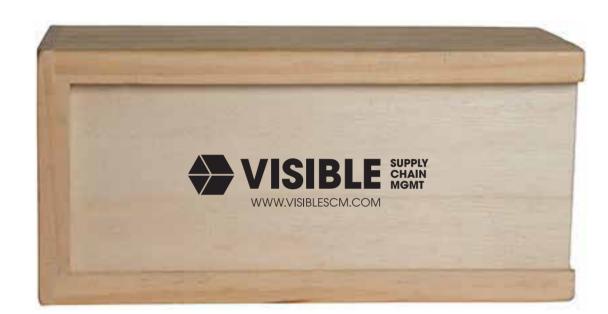

**Order#**: 132886

**Product:** 3-in-1 Wooden Puzzle Box Set

Item #: 1364-312800

Imprint Method: Pad Print on Each Side: Black

Actual Imprint Size: Various on Each Side