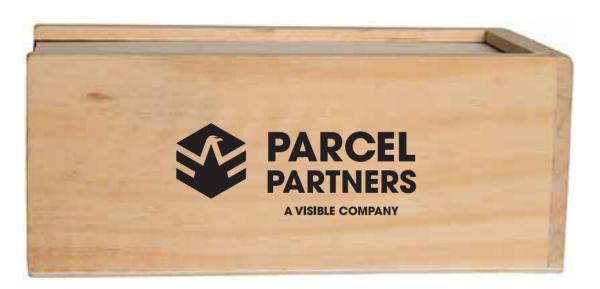

**Order#**: 132886

**Product:** 3-in-1 Wooden Puzzle Box Set

Item #: 1364-312800

Imprint Method: Pad Print on Each Side: Black

Actual Imprint Size: Various on Each Side