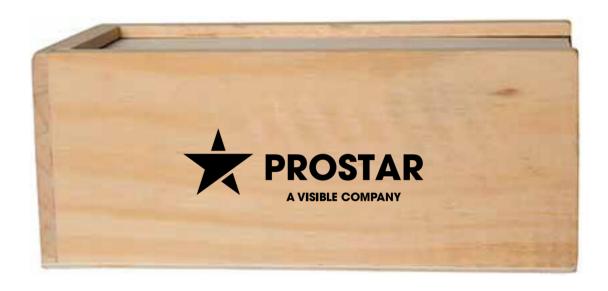

**Order#**: 132886

**Product:** 3-in-1 Wooden Puzzle Box Set

Item #: 1364-312800

Imprint Method: Pad Print on Each Side: Black

Actual Imprint Size: Various on Each Side