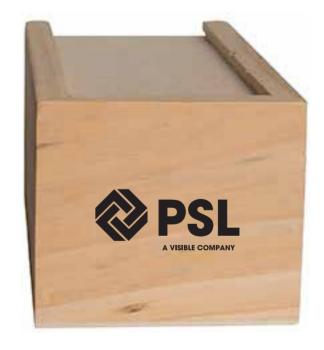

**Order#**: 132886

**Product:** 3-in-1 Wooden Puzzle Box Set

Item #: 1364-312800

Imprint Method: Pad Print on Each Side: Black

Actual Imprint Size: Various on Each Side