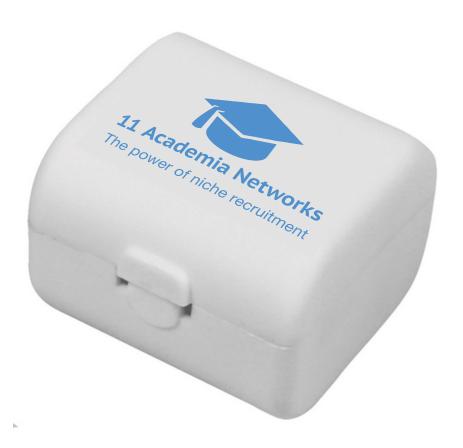

**Order#**: 132873

**Product:** Frequent Traveler Power Adapter Kit: White

Item #: 1280-313541

Imprint Method: Screen Print on the Front: PMS 279

Actual Imprint Size: 1.44"W x 0.73"H

Actual Size of Imprint
Dotted Lines Do Not Print