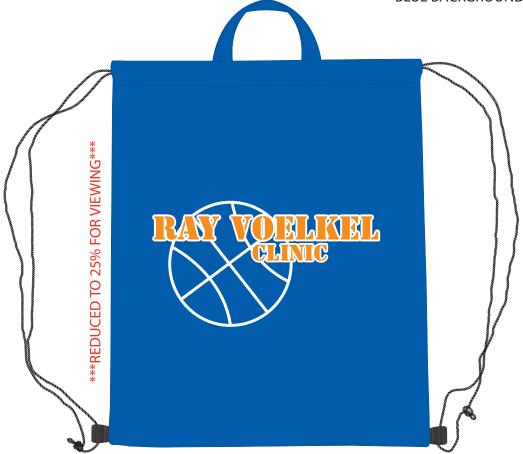

**Order#**: 132860

Product: Glide Right Drawstring Backpack: Blue

**Item #**: 1008-304285

Imprint Method: Pad Prine on the Front: Orange 021, White

**Actual Imprint Size**: 9.5"W x 5.25"H

## IMPRINT REDUCED TO 50% FOR VIEWING

\*\*BLUE BACKGROUND DOES NOT PRINT\*\*